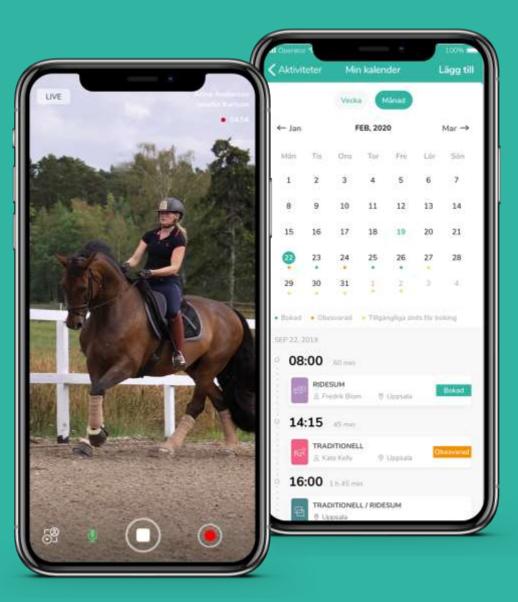

## **Activities: Upcoming trainings + feedback**

Trainers written feedback from digital training sessions & sent video is saved here.

RIDESUM

# **Digital Ridesum training – during session**

Turn filming phone horizontal. Hold still to stabilize picture. Tip! Filming person can also wear headset & listen in to the training.

Recording training is available for Premium. Please upgrade account to use.

Stop/paus training session.

Trainer can start webcam to show something. Click to see trainer.

Click to mute/ unmute audio.

RIDESUM