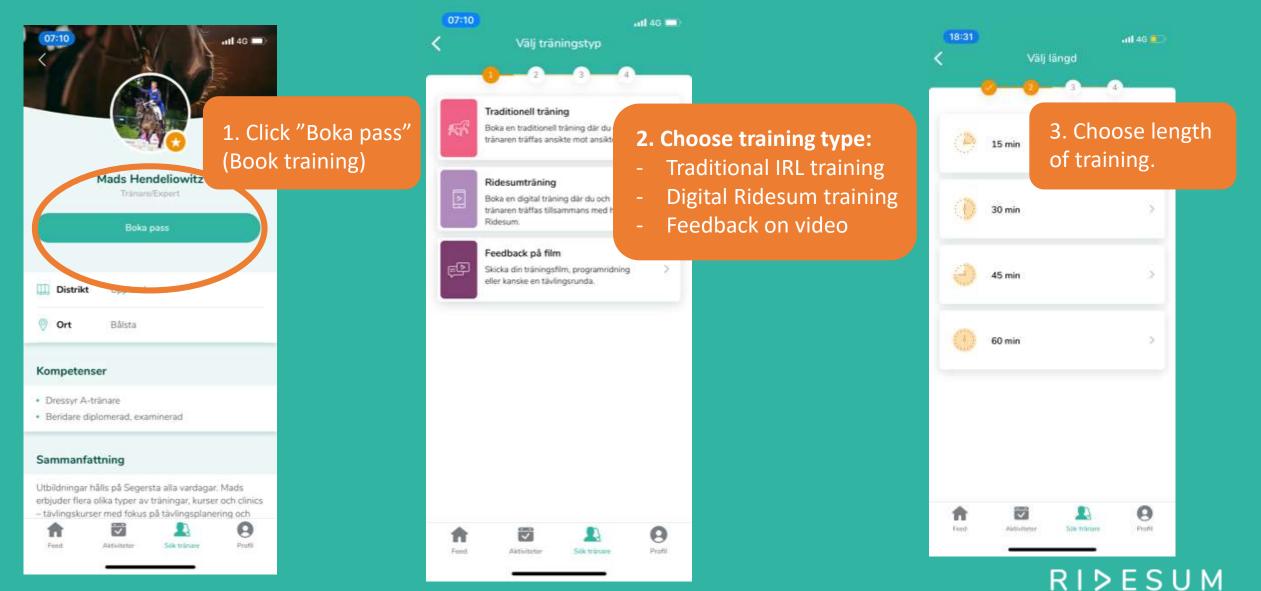

TRIKT<br>Ange distrikt                           | Favorite mar<br>get easy acce |                                                                 |
| Sökre                                               | trainer & boo                 | Sõ                                                              |
| Mads Hen  Dressyr A-tränare Beridare diplomerad, ex |                               | Mads H  Dressyr A-tränare Beridare diplomerad Distrikt: Uppland |
| Distrikt: Uppland<br>Ort: Bålsta                    | Sok tribure Profil            | Ort: Bålsta                                                     |
|                                                     |                               |                                                                 |



## **Book a training session**



## **Book a training session**





## **Activities: Upcoming trainings + feedback**





Trainers written feedback from digital training sessions & sent video is saved here.

RIDESUM

# Digital Ridesum training – start session





#### RIÞESUM

# **Digital Ridesum training – during session**

Turn filming phone horizontal. Hold still to stabilize picture. Tip! Filming person can also wear headset & listen in to the training.



Recording training is available for Premium. Please upgrade account to use.

Stop/paus training session.

Trainer can start webcam to show something. Click to see trainer.

Click to mute/ unmute audio.

RIDESUM

## **Rider profile – push notifications & saved videos**

| 🖂 E-post        | jenny@andersson.se |   |
|-----------------|--------------------|---|
| Ål