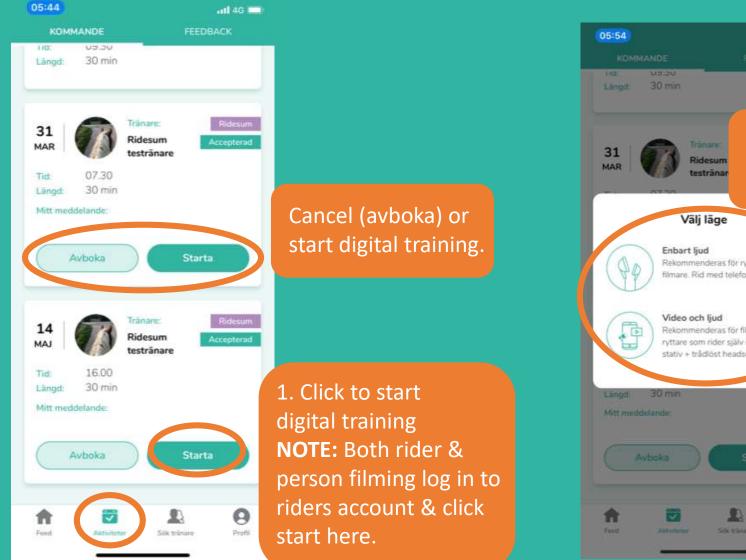

| Sõ                                                              |
| Mads Hen  Dressyr A-tränare Beridare diplomerad, ex |                               | Mads H  Dressyr A-tränare Beridare diplomerad Distrikt: Uppland |
| Distrikt: Uppland<br>Ort: Bålsta                    | Sok tribure Profil            | Ort: Bålsta                                                     |
|                                                     |                               |                                                                 |



## **Book a training session**



## **Book a training session**





## **Activities: Upcoming trainings + feedback**





Trainers written feedback from digital training sessions & sent video is saved here.

RIDESUM

# Digital Ridesum training – start session





#### RIÞESUM

# **Digital Ridesum training – during session**

Turn filming phone horizontal. Hold still to stabilize picture. Tip! Filming person can also wear headset & listen in to the training.



Recording training is available for Premium. Please upgrade account to use.

Stop/paus training session.

Trainer can start webcam to show something. Click to see trainer.

Click to mute/ unmute audio.

RIDESUM

## **Rider profile – push notifications & saved videos**

| 🖂 E-post        | jenny@andersson.se |   |
|-----------------|--------------------|---|
| Ålder           |                    |   |
| Sparade tranin  | gspass             | 2 |
| Notifieringar   | (                  | C |
| Vanling feb and |                    |   |

Have push notifications on – to get headsup about book