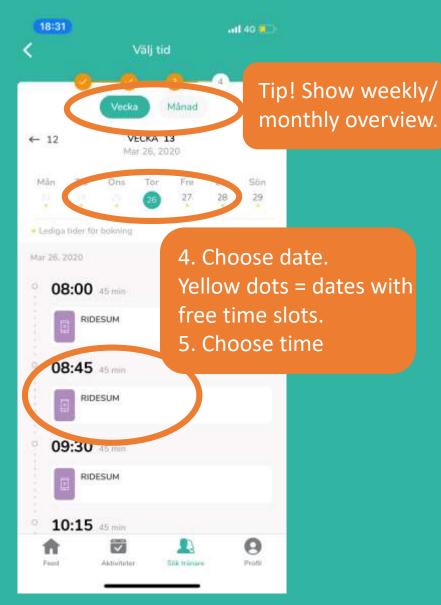

| Favorite mar<br>get easy acce |                                                                 |
| Sökre                                               | trainer & boo                 | Sõ                                                              |
| Mads Hen  Dressyr A-tränare Beridare diplomerad, ex |                               | Mads H  Dressyr A-tränare Beridare diplomerad Distrikt: Uppland |
| Distrikt: Uppland<br>Ort: Bålsta                    | Sok tribure Profil            | Ort: Bålsta                                                     |
|                                                     |                               |                                                                 |



## **Book a training session**



## **Book a training session**





## **Activities: Upcoming trainings + feedback**





Trainers written feedback from digital training sessions & sent video is saved here.

RIDESUM

# Digital Ridesum training – start session





#### RIÞESUM

# **Digital Ridesum training – during session**

Turn filming phone horizontal. Hold still to stabilize picture. Tip! Filming person can also wear headset & listen in to the training.



Recording training is available for Premium. Please upgrade account to use.

Stop/paus training session.

Trainer can start webcam to show something. Click to see trainer.

Click to mute/ unmute audio.

RIDESUM

## **Rider profile – push notifications & saved videos**

| 🖂 E-post        | jenny@andersson.se |   |
|-----------------|--------------------|---|
| Ålder           |