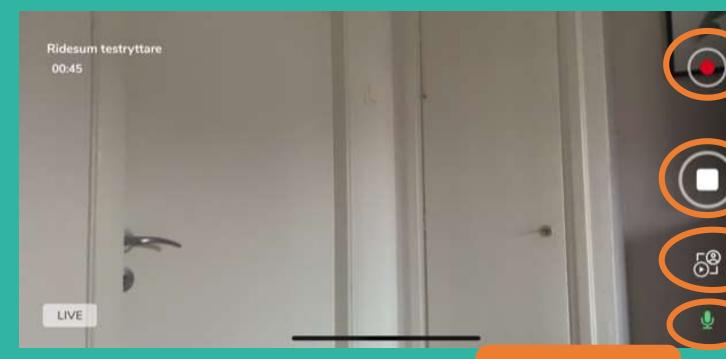

# **Digital Ridesum training – during session**

Turn filming phone horizontal. Hold still to stabilize picture. Tip! Filming person can also wear headset & listen in to the training.

Recording training is available for Premium. Please upgrade account to use.

Stop/paus training session.

Trainer can start webcam to show something. Click to see trainer.

Click to mute/ unmute audio.

RIDESUM