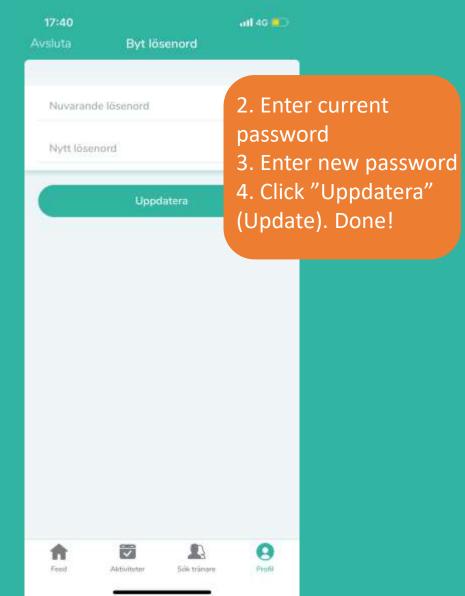

## **Rider profile – password**

RID

hello@ridesum.si

RYTTARE

Lösenord

Forgot password?
1. Click "Glömt lösenord"
2. Choose Ryttare (rider)
3. Enter reg. e-mail
4. Click "Skicka" (Send)
5. Check e-mail inbox incl.
spam for new password