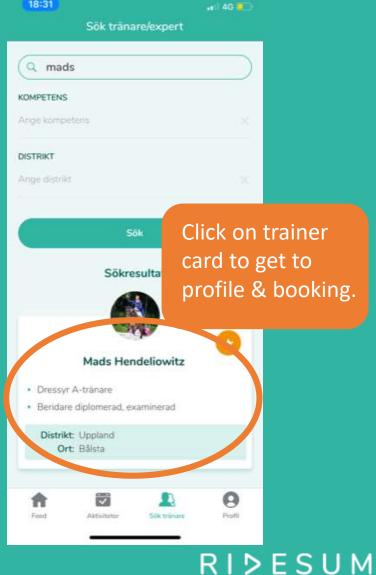

## Search trainer/expert

| 18:31                                               | ati 46 💶                      | 18:31<br>Sök tri                                                |
|-----------------------------------------------------|-------------------------------|-----------------------------------------------------------------|
| Sök träna                                           |                               | Q mads                                                          |
| (                                                   |                               | KOMPETENS                                                       |
| KOMPETENS<br>Ange kompetens                         | ×                             | Ange kompetens                                                  |
|                                                     |                               | DISTRIKT                                                        |
| DISTRIKT<br>Ange distrikt                           | Favorite mar<br>get easy acce |                                                                 |
| Sökre                                               | trainer & boo                 | Sõ                                                              |
| Mads Hen  Dressyr A-tränare Beridare diplomerad, ex |                               | Mads H  Dressyr A-tränare Beridare diplomerad Distrikt: Uppland |
| Distrikt: Uppland<br>Ort: Bålsta                    | Sok tribure Profil            | Ort: Bålsta                                                     |
|                                                     |                               |                                                                 |