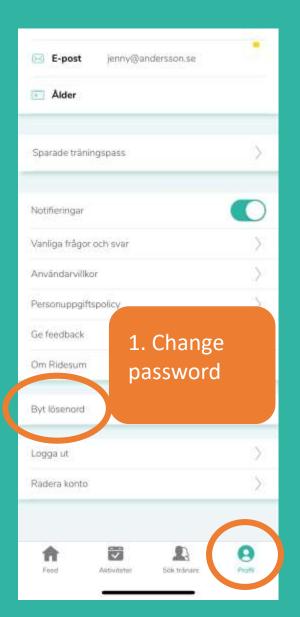

## **Rider profile – password**

RID

hello@ridesum.si

RYTTARE

Lösenord

Forgot password?
1. Click "Glömt lösenord"
2. Choose Ryttare (rider)
3. Enter reg. e-mail
4. Click "Skicka" (Send)
5. Check e-mail inbox incl.
spam for new password