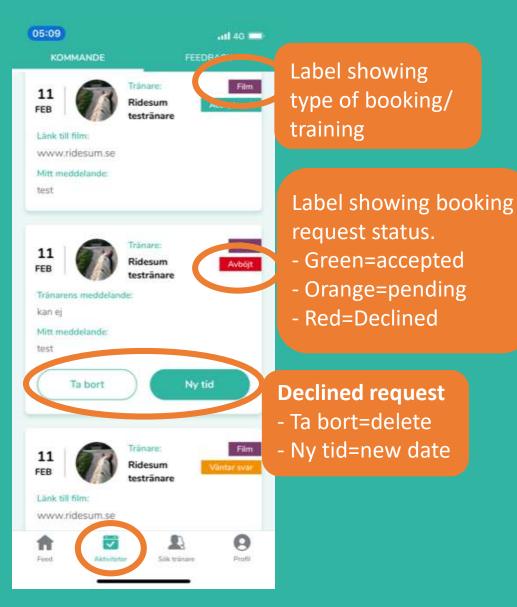

|
| Sökre                                               | trainer & boo                 | Sõ                                                              |
| Mads Hen  Dressyr A-tränare Beridare diplomerad, ex |                               | Mads H  Dressyr A-tränare Beridare diplomerad Distrikt: Uppland |
| Distrikt: Uppland<br>Ort: Bålsta                    | Sok tribure Profil            | Ort: Bålsta                                                     |
|                                                     |                               |                                                                 |



## **Book a training session**



## **Book a training session**





## **Activities: Upcoming trainings + feedback**





Trainers written feedback from digital training sessions & sent video is saved here.

RIDESUM

# Digital Ridesum training – start session





#### RIÞESUM

# **Digital Ridesum training – during session**

Turn filming phone horizontal. Hold still to stabilize picture. Tip! Filming person can also wear headset & listen in to the training.



Recording training is available for Premium. Please upgrade account to use.

Stop/paus training session.

Trainer can start webcam to show something. Click to see trainer.

Click to mute/ unmute audio.

RIDESUM

## **Rider profile – push notifications & saved videos**

| 🖂 E-post        | jenny@andersson.se |   |
|-----------------|--------------------|---|
| Ålder           |                    |   |
| Sparade tranin  | gspass             | 2 |
|