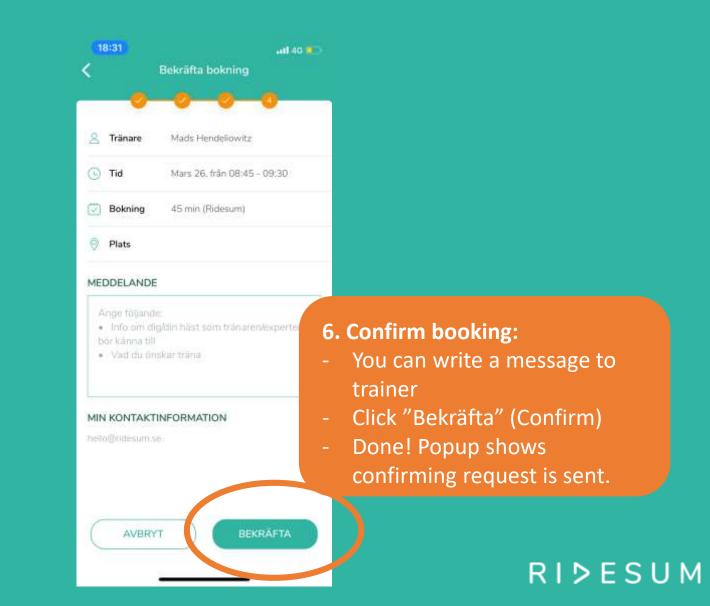

| Favorite mar<br>get easy acce |                                                                 |
| Sökre                                               | trainer & boo                 | Sõ                                                              |
| Mads Hen  Dressyr A-tränare Beridare diplomerad, ex |                               | Mads H  Dressyr A-tränare Beridare diplomerad Distrikt: Uppland |
| Distrikt: Uppland<br>Ort: Bålsta                    | Sok tribure Profil            | Ort: Bålsta                                                     |
|                                                     |                               |                                                                 |



## **Book a training session**



## **Book a training session**





## **Activities: Upcoming trainings + feedback**





Trainers written feedback from digital training sessions & sent video is saved here.

RIDESUM

# Digital Ridesum training – start session





#### RIÞESUM

# **Digital Ridesum training – during session**

Turn filming phone horizontal. Hold still to stabilize picture. Tip! Filming person can also wear headset & listen in to the training.



Recording training is available for Premium. Please upgrade account to use.

Stop/paus training session.

Trainer can start webcam to show something. Click to see trainer.

Click to mute/ unmute audio.

RIDESUM

## **Rider profile – push notifications & saved videos**

| 🖂 E-post        | jenny@andersson.se |   |
|-----------------|--------------------|---|
| Ålder           |                    |