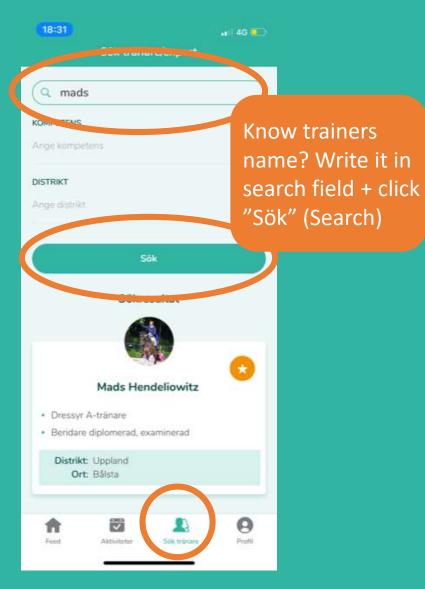

## Search trainer/expert

| 18:31                                               | ati 46 💶                      | 18:31<br>Sök tri                                                |
|-----------------------------------------------------|-------------------------------|-----------------------------------------------------------------|
| Sök träna                                           |                               | Q mads                                                          |
| (                                                   |                               | KOMPETENS                                                       |
| KOMPETENS<br>Ange kompetens                         | ×                             | Ange kompetens                                                  |
|                                                     |                               | DISTRIKT                                                        |
| DISTRIKT<br>Ange distrikt                           | Favorite mar<br>get easy acce |                                                                 |
| Sökre                                               | trainer & boo                 | Sõ                                                              |
| Mads Hen  Dressyr A-tränare Beridare diplomerad, ex |                               | Mads H  Dressyr A-tränare Beridare diplomerad Distrikt: Uppland |
| Distrikt: Uppland<br>Ort: Bålsta                    | Sok tribure Profil            | Ort: Bålsta                                                     |
|                                                     |                               |                                                                 |