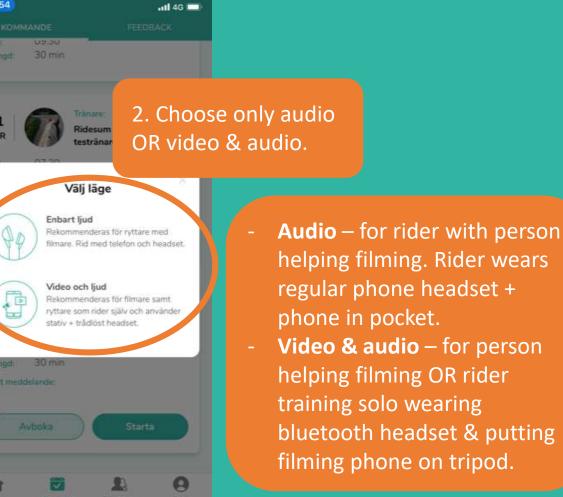

# **Digital Ridesum training – during session**

Turn filming phone horizontal. Hold still to stabilize picture. Tip! Filming person can also wear headset & listen in to the training.

Recording training is available for Premium. Please upgrade account to use.