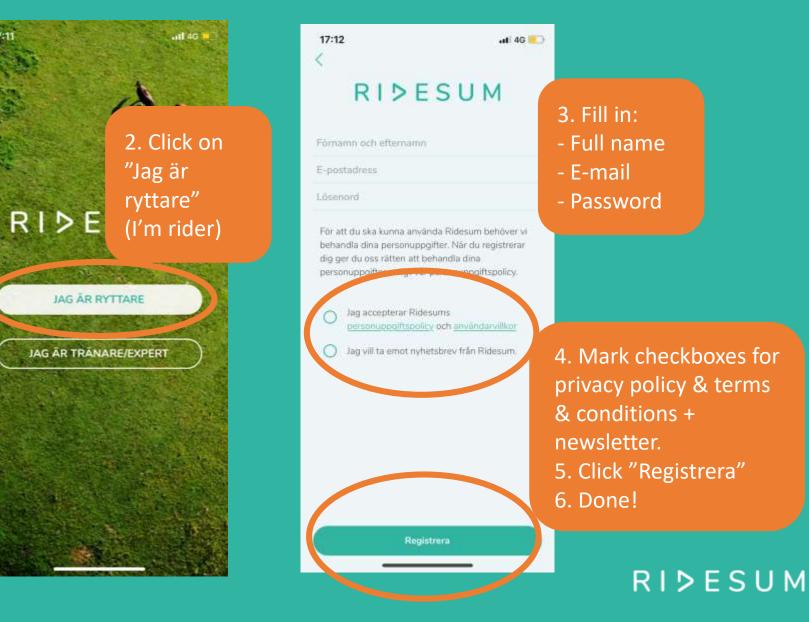

#### **Register a rider account**

## Search trainer/expert

| 18:31                                               | ati 46 💶                      | 18:31<br>Sök tri                                                |
|-----------------------------------------------------|-------------------------------|-----------------------------------------------------------------|
| Sök träna                                           |                               | Q mads                                                          |
| (                                                   |                               | KOMPETENS                                                       |
| KOMPETENS<br>Ange kompetens                         | ×                             | Ange kompetens                                                  |
|                                                     |                               | DISTRIKT                                                        |
| DISTRIKT<br>Ange distrikt                           | Favorite mar<br>get easy acce |                                                                 |
| Sökre                                               | trainer & boo                 | Sõ                                                              |
| Mads Hen  Dressyr A-tränare Beridare diplomerad, ex |                               | Mads H  Dressyr A-tränare Beridare diplomerad Distrikt: Uppland |
| Distrikt: Uppland<br>Ort: Bålsta                    | Sok tribure Profil            | Ort: Bålsta                                                     |
|                                                     |                               |                                                                 |